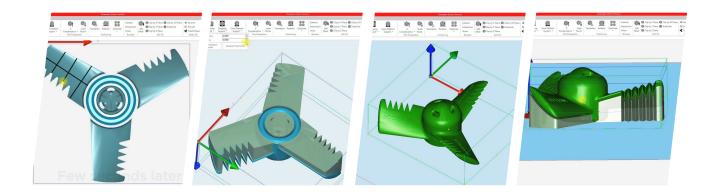

#### Time saving:

- Repair your .stl files and generates supports faster
- Scale and parts positioning
- Optimize the preparation time, as working on the next production while the printer is already running

The Build-It features can be done with few clics, on a reduce time.

#### Simplifying the process:

- All in one software to work the printing file, to prepare the run and to print the parts
- User-friendly interface
- Multi-users system to work remotely on another screen