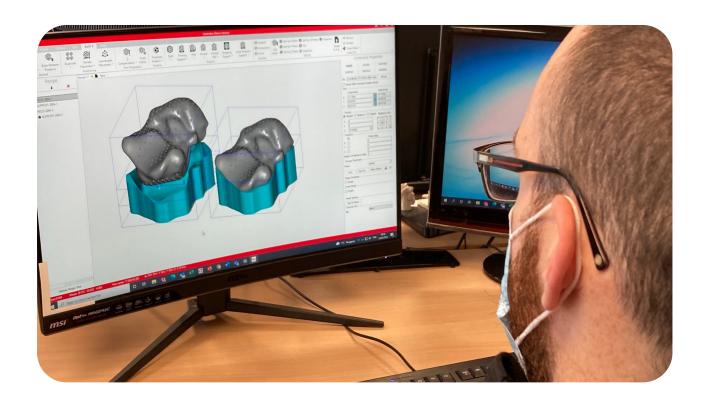

# BUILD-IT MAKE IT SIMPLY TO PRINT

**BUILD-IT IS AN INTEGRATED PLUG-IN,** 

DEVELOPED BY 3DCERAM,
TO EDIT YOUR STL FILES
AND MAKE THE CAD FILES
PREPARATION MUCH EASIER.

The Build-It features can be done with few clics, on a reduce time.

Keep focused on the final part design and save time on the requirements of the printing process.

Details and contact on www.3dceram.com

An *intuitive interface* which allows any operator to set the design file for printing.